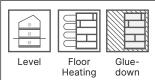

#### 7. INSTALLATION

Glue down over concrete, plywood or wooden subfoor or nail down over wooden subfloor. Semifloating installation as well.

Applicable above, on and below ground level. Suitable for underfloor heating.