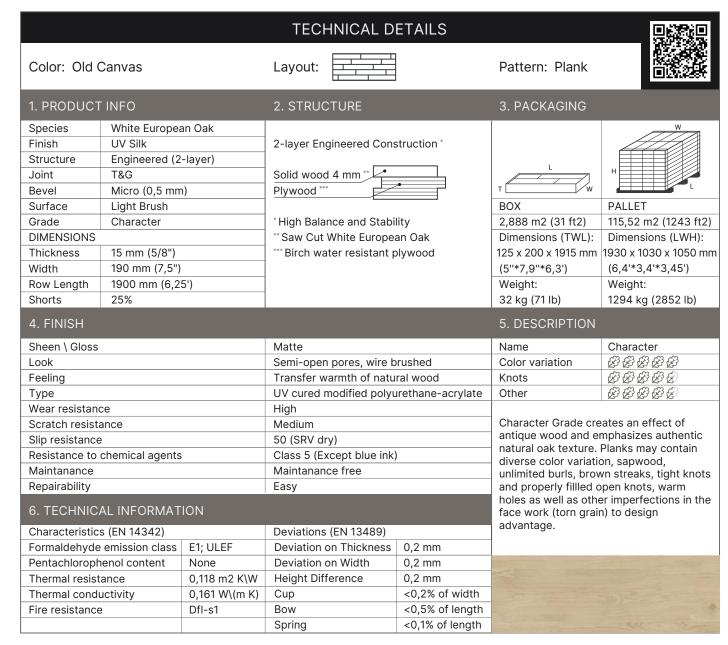

# HARDWOOD FLOORING



## PRODUCT USE

#### 7. INSTALLATION



Glue down over concrete, plywood or wooden subfoor or nail down over wooden subfloor. Semifloating installation as well.

Applicable above, on and below ground level. Suitable for underfloor heating.

#### 8. STORAGE & USE



NO ADDED

formaldehyde

+18°C ... +22°C (64°F ... 72°F)

+22°0 72°F

Floor

### 9. CARE & MAINTENANCE

Maintenance of hardwood floors with UV Silk assumes normal (daily if necessary) cleaning from dust and grit using a vacuum, followed by a thorough cleaning with floor cleaner. Floor surface areas that receive the most traffic and get worn down quicker, such as areas by the front door, hallways, kitchens etc. Should be periodically renewed with oil.



ME Decor Group OÜ Kopli 27, 10412, Tallinn, Estonia VAT EE102590311 E-mail: